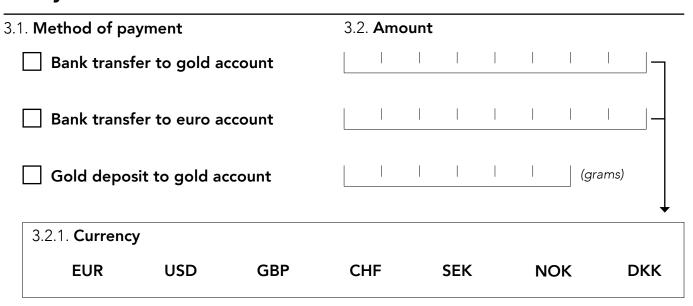

|                          |        |       |        |       |    |  |
| Inheritance / gift                                          |                         |                                                          |                              |                                                                                          |                          |        |       |        |       |    |  |
| Other (please specify) 2.2.15.1. Other                      |                         |                                                          |                              | es of f                                                                                  | unds                     |        |       |        |       |    |  |

# 3. Payment Details



### Note:

The relevant fees apply. Voima's pricing can be found at voimagold.com/pricing



### 4. Signatures

By signing this application, I, as the legal guardian of the underaged person specified in section 1 of this application, give my consent to opening the Voima Account.

Furthermore, by signing this application, the guardian specified in section 2.2. grants a full power of attorney and authorisation to the managing guardian who is specified in section 2.1. to be the guardian with full power of attorney to manage the Voima Account, for buying and selling gold and for making withdrawals (in gold and in euros) from the Voima Account, until the underaged person turns 18 years old. This power of attorney is governed by the laws of Finland without regard to conflicts of laws principle